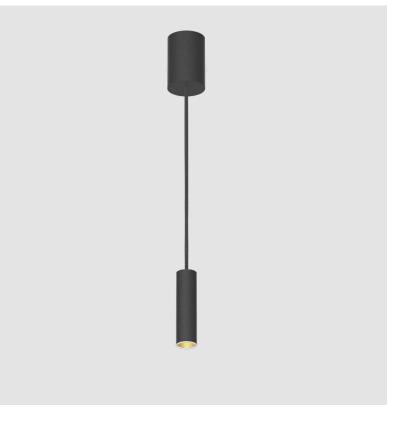

## HANGOVER MONOPOINT SURFACE CANOPY

**SUSPENSION** 

#### GENERAL

| Series: Hangover                                                                                                                                                                                                                                                                                                                                                                                                                                                                                                                                                                                                                                                                                                                                                                                                                                                                                                                                                                                                                                                                                                                                                                                                                                                                                                                                                                                                                                                                                                                                                                                                                                                                                                                                                                                                                                                                                                                                                                                                                                                                                                               |
|--------------------------------------------------------------------------------------------------------------------------------------------------------------------------------------------------------------------------------------------------------------------------------------------------------------------------------------------------------------------------------------------------------------------------------------------------------------------------------------------------------------------------------------------------------------------------------------------------------------------------------------------------------------------------------------------------------------------------------------------------------------------------------------------------------------------------------------------------------------------------------------------------------------------------------------------------------------------------------------------------------------------------------------------------------------------------------------------------------------------------------------------------------------------------------------------------------------------------------------------------------------------------------------------------------------------------------------------------------------------------------------------------------------------------------------------------------------------------------------------------------------------------------------------------------------------------------------------------------------------------------------------------------------------------------------------------------------------------------------------------------------------------------------------------------------------------------------------------------------------------------------------------------------------------------------------------------------------------------------------------------------------------------------------------------------------------------------------------------------------------------|
| Subseries: Hangover Monopoint Surface Canopy                                                                                                                                                                                                                                                                                                                                                                                                                                                                                                                                                                                                                                                                                                                                                                                                                                                                                                                                                                                                                                                                                                                                                                                                                                                                                                                                                                                                                                                                                                                                                                                                                                                                                                                                                                                                                                                                                                                                                                                                                                                                                   |
| Brand: Prolicht                                                                                                                                                                                                                                                                                                                                                                                                                                                                                                                                                                                                                                                                                                                                                                                                                                                                                                                                                                                                                                                                                                                                                                                                                                                                                                                                                                                                                                                                                                                                                                                                                                                                                                                                                                                                                                                                                                                                                                                                                                                                                                                |
| Division: Architectural                                                                                                                                                                                                                                                                                                                                                                                                                                                                                                                                                                                                                                                                                                                                                                                                                                                                                                                                                                                                                                                                                                                                                                                                                                                                                                                                                                                                                                                                                                                                                                                                                                                                                                                                                                                                                                                                                                                                                                                                                                                                                                        |
| Mounting Type: Suspension                                                                                                                                                                                                                                                                                                                                                                                                                                                                                                                                                                                                                                                                                                                                                                                                                                                                                                                                                                                                                                                                                                                                                                                                                                                                                                                                                                                                                                                                                                                                                                                                                                                                                                                                                                                                                                                                                                                                                                                                                                                                                                      |
| Mounting Location: Ceiling                                                                                                                                                                                                                                                                                                                                                                                                                                                                                                                                                                                                                                                                                                                                                                                                                                                                                                                                                                                                                                                                                                                                                                                                                                                                                                                                                                                                                                                                                                                                                                                                                                                                                                                                                                                                                                                                                                                                                                                                                                                                                                     |
| Subcategory: Pendant                                                                                                                                                                                                                                                                                                                                                                                                                                                                                                                                                                                                                                                                                                                                                                                                                                                                                                                                                                                                                                                                                                                                                                                                                                                                                                                                                                                                                                                                                                                                                                                                                                                                                                                                                                                                                                                                                                                                                                                                                                                                                                           |
| PHYSICAL                                                                                                                                                                                                                                                                                                                                                                                                                                                                                                                                                                                                                                                                                                                                                                                                                                                                                                                                                                                                                                                                                                                                                                                                                                                                                                                                                                                                                                                                                                                                                                                                                                                                                                                                                                                                                                                                                                                                                                                                                                                                                                                       |
| Shape: Cylinder                                                                                                                                                                                                                                                                                                                                                                                                                                                                                                                                                                                                                                                                                                                                                                                                                                                                                                                                                                                                                                                                                                                                                                                                                                                                                                                                                                                                                                                                                                                                                                                                                                                                                                                                                                                                                                                                                                                                                                                                                                                                                                                |
| Diameter (mm): 40                                                                                                                                                                                                                                                                                                                                                                                                                                                                                                                                                                                                                                                                                                                                                                                                                                                                                                                                                                                                                                                                                                                                                                                                                                                                                                                                                                                                                                                                                                                                                                                                                                                                                                                                                                                                                                                                                                                                                                                                                                                                                                              |
| Diameter (in): 1 <sup>9</sup> / <sub>16</sub>                                                                                                                                                                                                                                                                                                                                                                                                                                                                                                                                                                                                                                                                                                                                                                                                                                                                                                                                                                                                                                                                                                                                                                                                                                                                                                                                                                                                                                                                                                                                                                                                                                                                                                                                                                                                                                                                                                                                                                                                                                                                                  |
| Height (mm): 150                                                                                                                                                                                                                                                                                                                                                                                                                                                                                                                                                                                                                                                                                                                                                                                                                                                                                                                                                                                                                                                                                                                                                                                                                                                                                                                                                                                                                                                                                                                                                                                                                                                                                                                                                                                                                                                                                                                                                                                                                                                                                                               |
| Height (in): 5 $\frac{7}{8}$                                                                                                                                                                                                                                                                                                                                                                                                                                                                                                                                                                                                                                                                                                                                                                                                                                                                                                                                                                                                                                                                                                                                                                                                                                                                                                                                                                                                                                                                                                                                                                                                                                                                                                                                                                                                                                                                                                                                                                                                                                                                                                   |
| Max. Overall Height (mm): 2150                                                                                                                                                                                                                                                                                                                                                                                                                                                                                                                                                                                                                                                                                                                                                                                                                                                                                                                                                                                                                                                                                                                                                                                                                                                                                                                                                                                                                                                                                                                                                                                                                                                                                                                                                                                                                                                                                                                                                                                                                                                                                                 |
| Max. Overall Height (in): 84 ½                                                                                                                                                                                                                                                                                                                                                                                                                                                                                                                                                                                                                                                                                                                                                                                                                                                                                                                                                                                                                                                                                                                                                                                                                                                                                                                                                                                                                                                                                                                                                                                                                                                                                                                                                                                                                                                                                                                                                                                                                                                                                                 |
| Light Distribution: Downlight                                                                                                                                                                                                                                                                                                                                                                                                                                                                                                                                                                                                                                                                                                                                                                                                                                                                                                                                                                                                                                                                                                                                                                                                                                                                                                                                                                                                                                                                                                                                                                                                                                                                                                                                                                                                                                                                                                                                                                                                                                                                                                  |
| Weight (kg): 0.75                                                                                                                                                                                                                                                                                                                                                                                                                                                                                                                                                                                                                                                                                                                                                                                                                                                                                                                                                                                                                                                                                                                                                                                                                                                                                                                                                                                                                                                                                                                                                                                                                                                                                                                                                                                                                                                                                                                                                                                                                                                                                                              |
| Weight (lbs): 1.65                                                                                                                                                                                                                                                                                                                                                                                                                                                                                                                                                                                                                                                                                                                                                                                                                                                                                                                                                                                                                                                                                                                                                                                                                                                                                                                                                                                                                                                                                                                                                                                                                                                                                                                                                                                                                                                                                                                                                                                                                                                                                                             |
| Diffuser: Shine Ring 0-6                                                                                                                                                                                                                                                                                                                                                                                                                                                                                                                                                                                                                                                                                                                                                                                                                                                                                                                                                                                                                                                                                                                                                                                                                                                                                                                                                                                                                                                                                                                                                                                                                                                                                                                                                                                                                                                                                                                                                                                                                                                                                                       |
| Fixture Finish: SSR / BKV / CWI / CRY / HAB / LAG / UFT / ITA / RUA / RUF<br>MIC / FTG / MYG / TWT / LOD / PUS / FRO / FUP / KIA / POP / BLS / SPG /<br>MEY / GOH / GUM / CHC / COM / ABZ / JAG / OBR / MOS / ROR                                                                                                                                                                                                                                                                                                                                                                                                                                                                                                                                                                                                                                                                                                                                                                                                                                                                                                                                                                                                                                                                                                                                                                                                                                                                                                                                                                                                                                                                                                                                                                                                                                                                                                                                                                                                                                                                                                              |
| ment and the state of the state |

#### Fixture Material: Aluminum

Cable Details: 2000mm / 6000mmm Cable in White / Black / Orange / Red