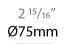

#### GENERAL

| Series: Hangover                                                                                                                                                                                                    |
|---------------------------------------------------------------------------------------------------------------------------------------------------------------------------------------------------------------------|
| Subseries: Hangover Monopoint Surface Canopy                                                                                                                                                                        |
| Brand: Prolicht                                                                                                                                                                                                     |
| Division: Architectural                                                                                                                                                                                             |
| Mounting Type: Suspension                                                                                                                                                                                           |
| Mounting Location: Ceiling                                                                                                                                                                                          |
| Subcategory: Pendant                                                                                                                                                                                                |
| PHYSICAL                                                                                                                                                                                                            |
| Shape: Cylinder                                                                                                                                                                                                     |
| Diameter (mm): 75                                                                                                                                                                                                   |
| Diameter (in): $2\frac{15}{16}$                                                                                                                                                                                     |
| Height (mm): 150                                                                                                                                                                                                    |
| Height (in): 5 <sup>7</sup> / <sub>8</sub>                                                                                                                                                                          |
| Max. Overall Height (mm): 2150                                                                                                                                                                                      |
| Max. Overall Height (in): 84 $\frac{5}{8}$                                                                                                                                                                          |
| Light Distribution: Direct / Indirect                                                                                                                                                                               |
| Diffuser: Shine Ring 0-6                                                                                                                                                                                            |
| Fixture Finish: SSR / BKV / CWI / CRY / HAB / LAG / UFT / ITA / RUA / RUR /<br>MIC / FTG / MYG / TWT / LOD / PUS / FRO / FUP / KIA / POP / BLS / SPG /<br>MEY / GOH / GUM / CHC / COM / ABZ / JAG / OBR / MOS / ROR |
| Fixture Material: Aluminum                                                                                                                                                                                          |
| Cable Details: 2000mm / 6000mmm Cable in White / Black / Orange /<br>Red                                                                                                                                            |
| ELECTRICAL                                                                                                                                                                                                          |
| Lamp Type: LED (Zhaga Standard)                                                                                                                                                                                     |
| Input Wattage (W): 10.9                                                                                                                                                                                             |
| Total Output Wattage (W): 9                                                                                                                                                                                         |
| Dimming: Non-Dimmable                                                                                                                                                                                               |
| Driver Included: Yes                                                                                                                                                                                                |
| Driver Location: Integrated                                                                                                                                                                                         |
| Driver Type: Constant Current                                                                                                                                                                                       |
| Driver Class: Class 2                                                                                                                                                                                               |
| Housing: ENCP3                                                                                                                                                                                                      |
| Input Voltage (V): 120                                                                                                                                                                                              |
|                                                                                                                                                                                                                     |