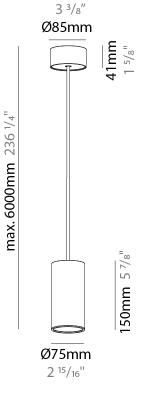

#### GENERAL

| Series: Hangover                                                                                                                                                                                                    |
|---------------------------------------------------------------------------------------------------------------------------------------------------------------------------------------------------------------------|
| Subseries: Hangover Monopoint Surface Canopy                                                                                                                                                                        |
| Brand: Prolicht                                                                                                                                                                                                     |
| Division: Architectural                                                                                                                                                                                             |
| Mounting Type: Suspension                                                                                                                                                                                           |
| Mounting Location: Ceiling                                                                                                                                                                                          |
| Subcategory: Pendant                                                                                                                                                                                                |
| PHYSICAL                                                                                                                                                                                                            |
| Shape: Cylinder                                                                                                                                                                                                     |
| Diameter (mm): 75                                                                                                                                                                                                   |
| Diameter (in): $2\frac{15}{16}$                                                                                                                                                                                     |
| Height (mm): 150                                                                                                                                                                                                    |
| Height (in): 5 <sup>7</sup> / <sub>8</sub>                                                                                                                                                                          |
| Max. Overall Height (mm): 2150                                                                                                                                                                                      |
| Max. Overall Height (in): 84 $\frac{5}{8}$                                                                                                                                                                          |
| Light Distribution: Direct / Indirect                                                                                                                                                                               |
| Diffuser: Shine Ring 0-6                                                                                                                                                                                            |
| Fixture Finish: SSR / BKV / CWI / CRY / HAB / LAG / UFT / ITA / RUA / RUR /<br>MIC / FTG / MYG / TWT / LOD / PUS / FRO / FUP / KIA / POP / BLS / SPG /<br>MEY / GOH / GUM / CHC / COM / ABZ / JAG / OBR / MOS / ROR |
| Fixture Material: Aluminum                                                                                                                                                                                          |
| Cable Details: 2000mm / 6000mmm Cable in White / Black / Orange /<br>Red                                                                                                                                            |
| ELECTRICAL                                                                                                                                                                                                          |
| Lamp Type: LED (Zhaga Standard)                                                                                                                                                                                     |
| Input Wattage (W): 10.9                                                                                                                                                                                             |
| Total Output Wattage (W): 9                                                                                                                                                                                         |
| Dimming: Non-Dimmable                                                                                                                                                                                               |
| Driver Included: Yes                                                                                                                                                                                                |
| Driver Location: Integrated                                                                                                                                                                                         |
| Driver Type: Constant Current                                                                                                                                                                                       |
| Driver Class: Class 2                                                                                                                                                                                               |
| Housing: ENCP3                                                                                                                                                                                                      |
| Input Voltage (V): 120                                                                                                                                                                                              |
|                                                                                                                                                                                                                     |