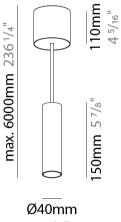

#### GENERAL

| Series: Hangover                                                                                                                                                                                                                                                                                                                                                                                                                                                                                                                                                                                                                                                                                                                                                                                                                                                                                                                                                                                                                                                                                                                                                                                                                                                                                                                                                                                                                                                                                                                                                                                                                                                                                                                                                                                                                                                                                                                                                                                                                                                                                                               |
|--------------------------------------------------------------------------------------------------------------------------------------------------------------------------------------------------------------------------------------------------------------------------------------------------------------------------------------------------------------------------------------------------------------------------------------------------------------------------------------------------------------------------------------------------------------------------------------------------------------------------------------------------------------------------------------------------------------------------------------------------------------------------------------------------------------------------------------------------------------------------------------------------------------------------------------------------------------------------------------------------------------------------------------------------------------------------------------------------------------------------------------------------------------------------------------------------------------------------------------------------------------------------------------------------------------------------------------------------------------------------------------------------------------------------------------------------------------------------------------------------------------------------------------------------------------------------------------------------------------------------------------------------------------------------------------------------------------------------------------------------------------------------------------------------------------------------------------------------------------------------------------------------------------------------------------------------------------------------------------------------------------------------------------------------------------------------------------------------------------------------------|
| Subseries: Hangover Monopoint Surface Canopy                                                                                                                                                                                                                                                                                                                                                                                                                                                                                                                                                                                                                                                                                                                                                                                                                                                                                                                                                                                                                                                                                                                                                                                                                                                                                                                                                                                                                                                                                                                                                                                                                                                                                                                                                                                                                                                                                                                                                                                                                                                                                   |
| Brand: Prolicht                                                                                                                                                                                                                                                                                                                                                                                                                                                                                                                                                                                                                                                                                                                                                                                                                                                                                                                                                                                                                                                                                                                                                                                                                                                                                                                                                                                                                                                                                                                                                                                                                                                                                                                                                                                                                                                                                                                                                                                                                                                                                                                |
| Division: Architectural                                                                                                                                                                                                                                                                                                                                                                                                                                                                                                                                                                                                                                                                                                                                                                                                                                                                                                                                                                                                                                                                                                                                                                                                                                                                                                                                                                                                                                                                                                                                                                                                                                                                                                                                                                                                                                                                                                                                                                                                                                                                                                        |
| Mounting Type: Suspension                                                                                                                                                                                                                                                                                                                                                                                                                                                                                                                                                                                                                                                                                                                                                                                                                                                                                                                                                                                                                                                                                                                                                                                                                                                                                                                                                                                                                                                                                                                                                                                                                                                                                                                                                                                                                                                                                                                                                                                                                                                                                                      |
| Mounting Location: Ceiling                                                                                                                                                                                                                                                                                                                                                                                                                                                                                                                                                                                                                                                                                                                                                                                                                                                                                                                                                                                                                                                                                                                                                                                                                                                                                                                                                                                                                                                                                                                                                                                                                                                                                                                                                                                                                                                                                                                                                                                                                                                                                                     |
| Subcategory: Pendant                                                                                                                                                                                                                                                                                                                                                                                                                                                                                                                                                                                                                                                                                                                                                                                                                                                                                                                                                                                                                                                                                                                                                                                                                                                                                                                                                                                                                                                                                                                                                                                                                                                                                                                                                                                                                                                                                                                                                                                                                                                                                                           |
| PHYSICAL                                                                                                                                                                                                                                                                                                                                                                                                                                                                                                                                                                                                                                                                                                                                                                                                                                                                                                                                                                                                                                                                                                                                                                                                                                                                                                                                                                                                                                                                                                                                                                                                                                                                                                                                                                                                                                                                                                                                                                                                                                                                                                                       |
| Shape: Cylinder                                                                                                                                                                                                                                                                                                                                                                                                                                                                                                                                                                                                                                                                                                                                                                                                                                                                                                                                                                                                                                                                                                                                                                                                                                                                                                                                                                                                                                                                                                                                                                                                                                                                                                                                                                                                                                                                                                                                                                                                                                                                                                                |
| Diameter (mm): 40                                                                                                                                                                                                                                                                                                                                                                                                                                                                                                                                                                                                                                                                                                                                                                                                                                                                                                                                                                                                                                                                                                                                                                                                                                                                                                                                                                                                                                                                                                                                                                                                                                                                                                                                                                                                                                                                                                                                                                                                                                                                                                              |
| Diameter (in): 1 <sup>9</sup> / <sub>16</sub>                                                                                                                                                                                                                                                                                                                                                                                                                                                                                                                                                                                                                                                                                                                                                                                                                                                                                                                                                                                                                                                                                                                                                                                                                                                                                                                                                                                                                                                                                                                                                                                                                                                                                                                                                                                                                                                                                                                                                                                                                                                                                  |
| Height (mm): 150                                                                                                                                                                                                                                                                                                                                                                                                                                                                                                                                                                                                                                                                                                                                                                                                                                                                                                                                                                                                                                                                                                                                                                                                                                                                                                                                                                                                                                                                                                                                                                                                                                                                                                                                                                                                                                                                                                                                                                                                                                                                                                               |
| Height (in): 5 $\frac{7}{8}$                                                                                                                                                                                                                                                                                                                                                                                                                                                                                                                                                                                                                                                                                                                                                                                                                                                                                                                                                                                                                                                                                                                                                                                                                                                                                                                                                                                                                                                                                                                                                                                                                                                                                                                                                                                                                                                                                                                                                                                                                                                                                                   |
| Max. Overall Height (mm): 2150                                                                                                                                                                                                                                                                                                                                                                                                                                                                                                                                                                                                                                                                                                                                                                                                                                                                                                                                                                                                                                                                                                                                                                                                                                                                                                                                                                                                                                                                                                                                                                                                                                                                                                                                                                                                                                                                                                                                                                                                                                                                                                 |
| Max. Overall Height (in): 84 ½                                                                                                                                                                                                                                                                                                                                                                                                                                                                                                                                                                                                                                                                                                                                                                                                                                                                                                                                                                                                                                                                                                                                                                                                                                                                                                                                                                                                                                                                                                                                                                                                                                                                                                                                                                                                                                                                                                                                                                                                                                                                                                 |
| Light Distribution: Downlight                                                                                                                                                                                                                                                                                                                                                                                                                                                                                                                                                                                                                                                                                                                                                                                                                                                                                                                                                                                                                                                                                                                                                                                                                                                                                                                                                                                                                                                                                                                                                                                                                                                                                                                                                                                                                                                                                                                                                                                                                                                                                                  |
| Weight (kg): 0.75                                                                                                                                                                                                                                                                                                                                                                                                                                                                                                                                                                                                                                                                                                                                                                                                                                                                                                                                                                                                                                                                                                                                                                                                                                                                                                                                                                                                                                                                                                                                                                                                                                                                                                                                                                                                                                                                                                                                                                                                                                                                                                              |
| Weight (lbs): 1.65                                                                                                                                                                                                                                                                                                                                                                                                                                                                                                                                                                                                                                                                                                                                                                                                                                                                                                                                                                                                                                                                                                                                                                                                                                                                                                                                                                                                                                                                                                                                                                                                                                                                                                                                                                                                                                                                                                                                                                                                                                                                                                             |
| Diffuser: Shine Ring 0-6                                                                                                                                                                                                                                                                                                                                                                                                                                                                                                                                                                                                                                                                                                                                                                                                                                                                                                                                                                                                                                                                                                                                                                                                                                                                                                                                                                                                                                                                                                                                                                                                                                                                                                                                                                                                                                                                                                                                                                                                                                                                                                       |
| Fixture Finish: SSR / BKV / CWI / CRY / HAB / LAG / UFT / ITA / RUA / RUF<br>MIC / FTG / MYG / TWT / LOD / PUS / FRO / FUP / KIA / POP / BLS / SPG /<br>MEY / GOH / GUM / CHC / COM / ABZ / JAG / OBR / MOS / ROR                                                                                                                                                                                                                                                                                                                                                                                                                                                                                                                                                                                                                                                                                                                                                                                                                                                                                                                                                                                                                                                                                                                                                                                                                                                                                                                                                                                                                                                                                                                                                                                                                                                                                                                                                                                                                                                                                                              |
| ment and the state of the state |

#### Fixture Material: Aluminum

Cable Details: 2000mm / 6000mmm Cable in White / Black / Orange / Red