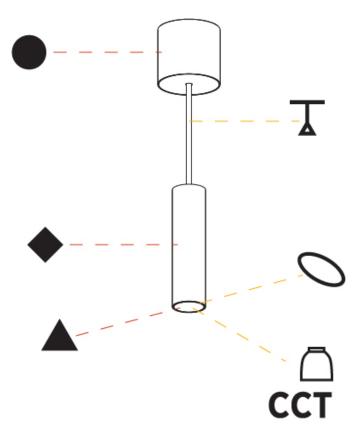

#### A300153-Finishes Finishes Reflector Shine Ring Cable base number Color Finishes Temperature (Diamond) (Triangle) (Circle) Options Options

1. To build a product code in our configurator select the specify button on the base model # product page

2. To build a manual product code on this datasheet choose from the options listed below in blue font and add the suffix to the base model #

## A300165-

| base number | Color<br>Temperature | Finishes<br>(Diamond) | Finishes<br>(Triangle) | Finishes<br>(Circle) | Reflector<br>Options | Shine Ring | Cable<br>Options |  |
|-------------|----------------------|-----------------------|------------------------|----------------------|----------------------|------------|------------------|--|
|             |                      |                       |                        |                      |                      |            |                  |  |

1. To build a product code in our configurator select the specify button on the base model # product page

2. To build a manual product code on this datasheet choose from the options listed below in blue font and add the suffix to the base model #