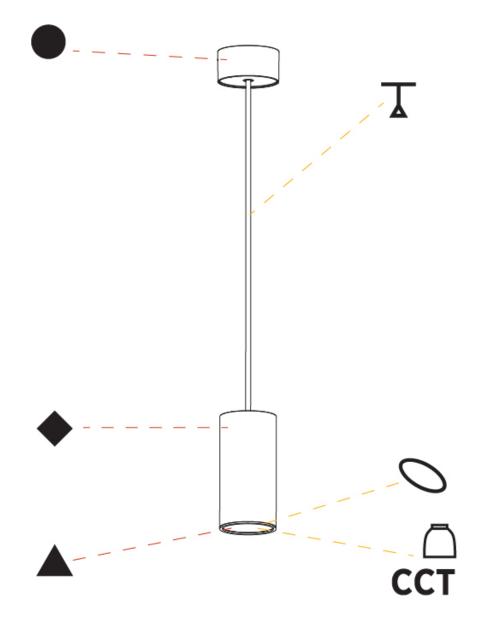

#### A300153-Finishes Finishes Reflector Shine Ring Cable base number Color Finishes Temperature (Diamond) (Triangle) (Circle) Options Options

1. To build a product code in our configurator select the specify button on the base model # product page

2. To build a manual product code on this datasheet choose from the options listed below in blue font and add the suffix to the base model #

## A300165-

| base number | Color<br>Temperature | Finishes<br>(Diamond) | Finishes<br>(Triangle) | Finishes<br>(Circle) | Reflector<br>Options | Shine Ring | Cable<br>Options |  |
|-------------|----------------------|-----------------------|------------------------|----------------------|----------------------|------------|------------------|--|
|             |                      |                       |                        |                      |                      |            |                  |  |

1. To build a product code in our configurator select the specify button on the base model # product page

2. To build a manual product code on this datasheet choose from the options listed below in blue font and add the suffix to the base model #