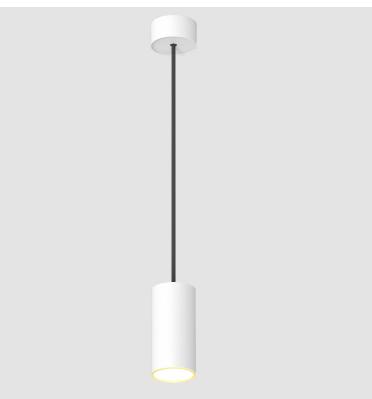

## HANGOVER MONOPOINT SURFACE CANOPY

**SUSPENSION** 

#### GENERAL

| Series: Hangover                                                                                                                                                                                                                                                                                                                                                                                                                                                                                                                                                                                                                                                                                                                                                                                                                                                                                                                                                                                                                                                                                                                                                                                                                                                                                                                                                                                                                                                                                                                                                                                                                                                                                                                                                                                                                                                                                                                                                                                                                                                                                                               |
|--------------------------------------------------------------------------------------------------------------------------------------------------------------------------------------------------------------------------------------------------------------------------------------------------------------------------------------------------------------------------------------------------------------------------------------------------------------------------------------------------------------------------------------------------------------------------------------------------------------------------------------------------------------------------------------------------------------------------------------------------------------------------------------------------------------------------------------------------------------------------------------------------------------------------------------------------------------------------------------------------------------------------------------------------------------------------------------------------------------------------------------------------------------------------------------------------------------------------------------------------------------------------------------------------------------------------------------------------------------------------------------------------------------------------------------------------------------------------------------------------------------------------------------------------------------------------------------------------------------------------------------------------------------------------------------------------------------------------------------------------------------------------------------------------------------------------------------------------------------------------------------------------------------------------------------------------------------------------------------------------------------------------------------------------------------------------------------------------------------------------------|
| Subseries: Hangover Monopoint Surface Canopy                                                                                                                                                                                                                                                                                                                                                                                                                                                                                                                                                                                                                                                                                                                                                                                                                                                                                                                                                                                                                                                                                                                                                                                                                                                                                                                                                                                                                                                                                                                                                                                                                                                                                                                                                                                                                                                                                                                                                                                                                                                                                   |
| Brand: Prolicht                                                                                                                                                                                                                                                                                                                                                                                                                                                                                                                                                                                                                                                                                                                                                                                                                                                                                                                                                                                                                                                                                                                                                                                                                                                                                                                                                                                                                                                                                                                                                                                                                                                                                                                                                                                                                                                                                                                                                                                                                                                                                                                |
| Division: Architectural                                                                                                                                                                                                                                                                                                                                                                                                                                                                                                                                                                                                                                                                                                                                                                                                                                                                                                                                                                                                                                                                                                                                                                                                                                                                                                                                                                                                                                                                                                                                                                                                                                                                                                                                                                                                                                                                                                                                                                                                                                                                                                        |
| Mounting Type: Suspension                                                                                                                                                                                                                                                                                                                                                                                                                                                                                                                                                                                                                                                                                                                                                                                                                                                                                                                                                                                                                                                                                                                                                                                                                                                                                                                                                                                                                                                                                                                                                                                                                                                                                                                                                                                                                                                                                                                                                                                                                                                                                                      |
| Mounting Location: Ceiling                                                                                                                                                                                                                                                                                                                                                                                                                                                                                                                                                                                                                                                                                                                                                                                                                                                                                                                                                                                                                                                                                                                                                                                                                                                                                                                                                                                                                                                                                                                                                                                                                                                                                                                                                                                                                                                                                                                                                                                                                                                                                                     |
| Subcategory: Pendant                                                                                                                                                                                                                                                                                                                                                                                                                                                                                                                                                                                                                                                                                                                                                                                                                                                                                                                                                                                                                                                                                                                                                                                                                                                                                                                                                                                                                                                                                                                                                                                                                                                                                                                                                                                                                                                                                                                                                                                                                                                                                                           |
| PHYSICAL                                                                                                                                                                                                                                                                                                                                                                                                                                                                                                                                                                                                                                                                                                                                                                                                                                                                                                                                                                                                                                                                                                                                                                                                                                                                                                                                                                                                                                                                                                                                                                                                                                                                                                                                                                                                                                                                                                                                                                                                                                                                                                                       |
| Shape: Cylinder                                                                                                                                                                                                                                                                                                                                                                                                                                                                                                                                                                                                                                                                                                                                                                                                                                                                                                                                                                                                                                                                                                                                                                                                                                                                                                                                                                                                                                                                                                                                                                                                                                                                                                                                                                                                                                                                                                                                                                                                                                                                                                                |
| Diameter (mm): 40                                                                                                                                                                                                                                                                                                                                                                                                                                                                                                                                                                                                                                                                                                                                                                                                                                                                                                                                                                                                                                                                                                                                                                                                                                                                                                                                                                                                                                                                                                                                                                                                                                                                                                                                                                                                                                                                                                                                                                                                                                                                                                              |
| Diameter (in): 1 <sup>9</sup> / <sub>16</sub>                                                                                                                                                                                                                                                                                                                                                                                                                                                                                                                                                                                                                                                                                                                                                                                                                                                                                                                                                                                                                                                                                                                                                                                                                                                                                                                                                                                                                                                                                                                                                                                                                                                                                                                                                                                                                                                                                                                                                                                                                                                                                  |
| Height (mm): 150                                                                                                                                                                                                                                                                                                                                                                                                                                                                                                                                                                                                                                                                                                                                                                                                                                                                                                                                                                                                                                                                                                                                                                                                                                                                                                                                                                                                                                                                                                                                                                                                                                                                                                                                                                                                                                                                                                                                                                                                                                                                                                               |
| Height (in): 5 $\frac{7}{8}$                                                                                                                                                                                                                                                                                                                                                                                                                                                                                                                                                                                                                                                                                                                                                                                                                                                                                                                                                                                                                                                                                                                                                                                                                                                                                                                                                                                                                                                                                                                                                                                                                                                                                                                                                                                                                                                                                                                                                                                                                                                                                                   |
| Max. Overall Height (mm): 2150                                                                                                                                                                                                                                                                                                                                                                                                                                                                                                                                                                                                                                                                                                                                                                                                                                                                                                                                                                                                                                                                                                                                                                                                                                                                                                                                                                                                                                                                                                                                                                                                                                                                                                                                                                                                                                                                                                                                                                                                                                                                                                 |
| Max. Overall Height (in): 84 ½                                                                                                                                                                                                                                                                                                                                                                                                                                                                                                                                                                                                                                                                                                                                                                                                                                                                                                                                                                                                                                                                                                                                                                                                                                                                                                                                                                                                                                                                                                                                                                                                                                                                                                                                                                                                                                                                                                                                                                                                                                                                                                 |
| Light Distribution: Downlight                                                                                                                                                                                                                                                                                                                                                                                                                                                                                                                                                                                                                                                                                                                                                                                                                                                                                                                                                                                                                                                                                                                                                                                                                                                                                                                                                                                                                                                                                                                                                                                                                                                                                                                                                                                                                                                                                                                                                                                                                                                                                                  |
| Weight (kg): 0.75                                                                                                                                                                                                                                                                                                                                                                                                                                                                                                                                                                                                                                                                                                                                                                                                                                                                                                                                                                                                                                                                                                                                                                                                                                                                                                                                                                                                                                                                                                                                                                                                                                                                                                                                                                                                                                                                                                                                                                                                                                                                                                              |
| Weight (lbs): 1.65                                                                                                                                                                                                                                                                                                                                                                                                                                                                                                                                                                                                                                                                                                                                                                                                                                                                                                                                                                                                                                                                                                                                                                                                                                                                                                                                                                                                                                                                                                                                                                                                                                                                                                                                                                                                                                                                                                                                                                                                                                                                                                             |
| Diffuser: Shine Ring 0-6                                                                                                                                                                                                                                                                                                                                                                                                                                                                                                                                                                                                                                                                                                                                                                                                                                                                                                                                                                                                                                                                                                                                                                                                                                                                                                                                                                                                                                                                                                                                                                                                                                                                                                                                                                                                                                                                                                                                                                                                                                                                                                       |
| Fixture Finish: SSR / BKV / CWI / CRY / HAB / LAG / UFT / ITA / RUA / RUF<br>MIC / FTG / MYG / TWT / LOD / PUS / FRO / FUP / KIA / POP / BLS / SPG /<br>MEY / GOH / GUM / CHC / COM / ABZ / JAG / OBR / MOS / ROR                                                                                                                                                                                                                                                                                                                                                                                                                                                                                                                                                                                                                                                                                                                                                                                                                                                                                                                                                                                                                                                                                                                                                                                                                                                                                                                                                                                                                                                                                                                                                                                                                                                                                                                                                                                                                                                                                                              |
| ment and the state of the state |

#### Fixture Material: Aluminum

Cable Details: 2000mm / 6000mmm Cable in White / Black / Orange / Red